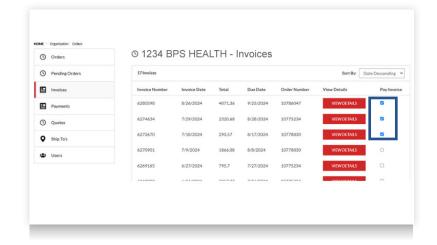

Any invoice with a due balance will be displayed on this page. You can view the details of any invoice to get more information. Select one or multiple you wish to pay and then click "PAY SELECTED INVOICES" at the bottom of the screen.